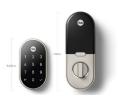

Google Nest Hello Video Doorbell

**Nest x Yale Lock** 

Google Nest Learning Thermostat

JBL Soundbar 2.0 + Subwoofer

JBL 5.1 Soundbar + Subwoofer

**Sonos One** 

TV Set up and Mounting

AudioQuest Optical Digital-Audio Cable

| PRODUCT                                                   | PRICE       | PRODUCT                                | PRICE |
|-----------------------------------------------------------|-------------|----------------------------------------|-------|
| GE USB Charging Surge Protectors                          | \$30 - \$40 | AudioQuest Optical Digital-Audio Cable | \$50  |
| AudioQuest Screen Cleaner                                 | \$20        | Google Nest Hub                        | \$165 |
| AudioQuest HDMI Cables                                    | \$50-\$100  | Google Home Mini                       | \$60  |
| Midlite Power Jumper All-in-One HDTV Power Relocation Kit | \$130       | Google Nest Hello Video Doorbell       | \$305 |
| Cable Concealer                                           | \$25        | Google Nest Cam Indoor                 | \$205 |
|                                                           | •           | Google Nest Cam Outdoor                | \$275 |
| TV Set up & Connect 50" or Less                           | \$100       | Google Nest Cam Battery                | \$255 |
| TV Set up & Connect 51" or Larger                         | \$110       | Google Nest Wifi Router and Point      | \$389 |
| TV Connect Customer Mount 50" or Less                     | \$110       | Google Nest Wifi Add-On Point          | \$194 |
| TV Connect Customer Mount 51" or Larger                   | \$120       | Nest x Yale Lock                       | \$355 |
| TV Set up & Connect with Mount 50" or Less                | \$185       | Google Nest Learning Thermostat        | \$299 |
| TV Set up & Connect with Mount 51" or Larger              | \$195       | Google Nest Hub Max                    | \$305 |
| TV Set up & Connect with Full Motion Mount 50" or Less    | \$240       | JBL Soundbar 2.0 Plus                  | \$275 |
| TV Set up & Connect with Full Motion Mount                | \$260       | JBL Soundbar 2.0 Plus & Sub            | \$450 |
| 51" or Larger                                             |             | JBL Soundbar 5.1 & Sub                 | \$700 |
| Universal Soundbar Bracket                                | \$25        | Sonos One                              | \$274 |
| iHip Side Swipe Bluetooth Headphones                      | \$85        | Sonos One Additional                   | \$244 |