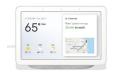

## **Installation Made Simple**

Let our smart tech experts do it for you!

**Google Nest Hub** 

Google Nest Hub Max

Google Home Mini

Google Nest Wifi Router and Point

Google Nest Cam Indoor

Google Nest Cam Outdoor

| PRODUCT                                                   | PRICE       | PRODUCT                                | PRICE |
|-----------------------------------------------------------|-------------|----------------------------------------|-------|
| GE USB Charging Surge Protectors                          | \$30 - \$40 | AudioQuest Optical Digital-Audio Cable | \$50  |
| AudioQuest Screen Cleaner                                 | \$20        | Google Nest Hub                        | \$165 |
| AudioQuest HDMI Cables                                    | \$50-\$100  | Google Home Mini                       | \$60  |
| Midlite Power Jumper All-in-One HDTV Power Relocation Kit | \$130       | Google Nest Hello Video Doorbell       | \$305 |
| Cable Concealer                                           | \$25        | Google Nest Cam Indoor                 | \$205 |
|                                                           | •           | Google Nest Cam Outdoor                | \$275 |
| TV Set up & Connect 50" or Less                           | \$100       | Google Nest Cam Battery                | \$255 |
| TV Set up & Connect 51" or Larger                         | \$110       | Google Nest Wifi Router and Point      | \$389 |
| TV Connect Customer Mount 50" or Less                     | \$110       | Google Nest Wifi Add-On Point          | \$194 |
| TV Connect Customer Mount 51" or Larger                   | \$120       | Nest x Yale Lock                       | \$355 |
| TV Set up & Connect with Mount 50" or Less                | \$185       | Google Nest Learning Thermostat        | \$299 |
| TV Set up & Connect with Mount 51" or Larger              | \$195       | Google Nest Hub Max                    | \$305 |
| TV Set up & Connect with Full Motion Mount 50" or Less    | \$240       | JBL Soundbar 2.0 Plus                  | \$275 |
| TV Set up & Connect with Full Motion Mount                | \$260       | JBL Soundbar 2.0 Plus & Sub            | \$450 |
| 51" or Larger                                             |             | JBL Soundbar 5.1 & Sub                 | \$700 |
| Universal Soundbar Bracket                                | \$25        | Sonos One                              | \$274 |
| iHip Side Swipe Bluetooth Headphones                      | \$85        | Sonos One Additional                   | \$244 |