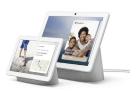

## **Installation Made Simple**

Let our smart tech experts do it for you!

**Google Nest Hub** 

Google Nest Hub Max

Google Home Mini

Google Nest Wifi Router and Point

Google Nest Cam Indoor

Google Nest Cam Outdoor

| PRODUCT                                                   | PRICE       | PRODUCT                                | PRICE |
|-----------------------------------------------------------|-------------|----------------------------------------|-------|
| GE USB Charging Surge Protectors                          | \$30 - \$40 | AudioQuest Optical Digital-Audio Cable | \$50  |
| AudioQuest Screen Cleaner                                 | \$20        | Google Nest Hub                        | \$165 |
| AudioQuest HDMI Cables                                    | \$50-\$100  | Google Home Mini                       | \$60  |
| Midlite Power Jumper All-in-One HDTV Power Relocation Kit | \$130       | Google Nest Hello Video Doorbell       | \$305 |
| Cable Concealer                                           | \$25        | Google Nest Cam Indoor                 | \$205 |
|                                                           | •           | Google Nest Cam Outdoor                | \$275 |
| TV Set up & Connect 50" or Less                           | \$100       | Google Nest Cam Battery                | \$255 |
| TV Set up & Connect 51" or Larger                         | \$110       | Google Nest Wifi Router and Point      | \$389 |
| TV Connect Customer Mount 50" or Less                     | \$110       | Google Nest Wifi Add-On Point          | \$194 |
| TV Connect Customer Mount 51" or Larger                   | \$120       | Nest x Yale Lock                       | \$355 |
| TV Set up & Connect with Mount 50" or Less                | \$185       | Google Nest Learning Thermostat        | \$299 |
| TV Set up & Connect with Mount 51" or Larger              | \$195       | Google Nest Hub Max                    | \$305 |
| TV Set up & Connect with Full Motion Mount 50" or Less    | \$240       | JBL Soundbar 2.0 Plus                  | \$275 |
| TV Set up & Connect with Full Motion Mount                | \$260       | JBL Soundbar 2.0 Plus & Sub            | \$450 |
| 51" or Larger                                             |             | JBL Soundbar 5.1 & Sub                 | \$700 |
| Universal Soundbar Bracket                                | \$25        | Sonos One                              | \$274 |
| iHip Side Swipe Bluetooth Headphones                      | \$85        | Sonos One Additional                   | \$244 |